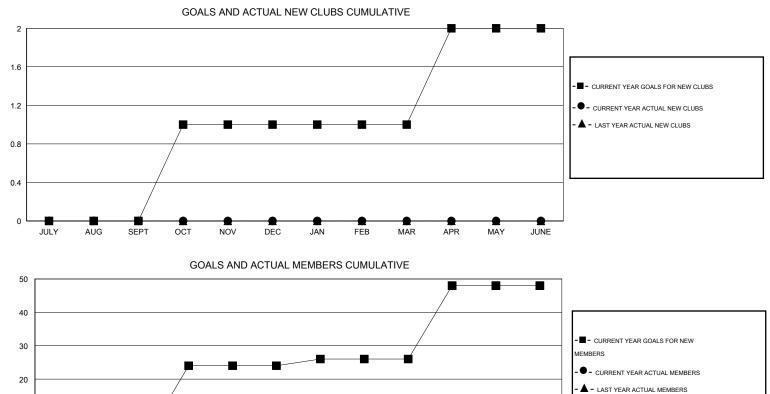

## LOCATION NEW JERSEY

| GMT: OPEN     | OPEN LOCATION NEW JERSEY |                     |                            |                             |               |                    |                                  |                              | GMT CA 1                    |  |
|---------------|--------------------------|---------------------|----------------------------|-----------------------------|---------------|--------------------|----------------------------------|------------------------------|-----------------------------|--|
|               |                          | Clubs               |                            |                             | Members       |                    |                                  |                              |                             |  |
|               | RESU                     | LTS FOR 2014-2015   |                            | RESULTS FOR 2014-2015       |               |                    |                                  |                              |                             |  |
| QUARTER       | NEW CLUB<br>GOAL         | ACTUAL NEW<br>CLUBS | ACTUAL<br>DROPPED<br>CLUBS | ACTUAL NET<br>GAIN/<br>LOSS | QUARTER       | NEW MEMBER<br>GOAL | ACTUAL TOTAL<br>MEMBERS<br>ADDED | ACTUAL<br>DROPPED<br>MEMBERS | ACTUAL NET<br>GAIN/<br>LOSS |  |
| JULY/AUG/SEPT | 0                        | 0                   | 0                          | 0                           | JULY/AUG/SEPT | 2                  | 20                               | 25                           | -5                          |  |
| OCT/NOV/DEC   | 1                        | 0                   | 0                          | 0                           | OCT/NOV/DEC   | 22                 | 0                                | 0                            | 0                           |  |
| JAN/FEB/MAR   | 0                        | 0                   | 0                          | 0                           | JAN/FEB/MAR   | 2                  | 0                                | 0                            | 0                           |  |
| APR/MAY/JUNE  | 1                        | 0                   | 0                          | 0                           | APR/MAY/JUNE  | 22                 | 0                                | 0                            | 0                           |  |