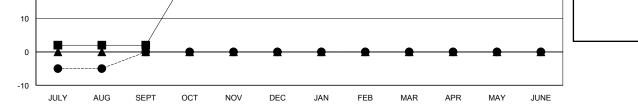

## LOCATION NEW JERSEY

| GMT: OPEN     | OPEN LOCATION NEW JERSEY |                     |                            |                             |               |                    |                                  |                              | GMT CA 1                    |  |
|---------------|--------------------------|---------------------|----------------------------|-----------------------------|---------------|--------------------|----------------------------------|------------------------------|-----------------------------|--|
|               |                          | Clubs               |                            |                             | Members       |                    |                                  |                              |                             |  |
|               | RESU                     | LTS FOR 2014-2015   |                            | RESULTS FOR 2014-2015       |               |                    |                                  |                              |                             |  |
| QUARTER       | NEW CLUB<br>GOAL         | ACTUAL NEW<br>CLUBS | ACTUAL<br>DROPPED<br>CLUBS | ACTUAL NET<br>GAIN/<br>LOSS | QUARTER       | NEW MEMBER<br>GOAL | ACTUAL TOTAL<br>MEMBERS<br>ADDED | ACTUAL<br>DROPPED<br>MEMBERS | ACTUAL NET<br>GAIN/<br>LOSS |  |
| JULY/AUG/SEPT | 0                        | 0                   | 0                          | 0                           | JULY/AUG/SEPT | 2                  | 20                               | 25                           | -5                          |  |
| OCT/NOV/DEC   | 1                        | 0                   | 0                          | 0                           | OCT/NOV/DEC   | 22                 | 0                                | 0                            | 0                           |  |
| JAN/FEB/MAR   | 0                        | 0                   | 0                          | 0                           | JAN/FEB/MAR   | 2                  | 0                                | 0                            | 0                           |  |
| APR/MAY/JUNE  | 1                        | 0                   | 0                          | 0                           | APR/MAY/JUNE  | 22                 | 0                                | 0                            | 0                           |  |